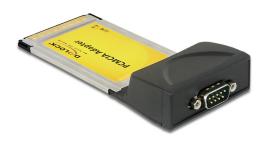

# Delock PCMCIA Adapter, CardBus to 1 x Serial

### **Description**

The Delock PCMCIA adapter, CardBus to serial expands your laptop by one serial port. You can connect serial devices like scanner, printer, mice, modems etc. to the adapter.

### **Specification**

- Connector:
  - 1 x 32-Bit CardBus type II >
  - 1 x serial RS-232 DB9 male
- Data transfer rate up to 115.2 Kb/s
- Plug & Play