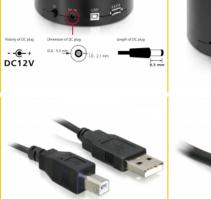

# Power supply specification

- Power supply with IEC connector
- Input: AC 100 ~ 240 V / 50 ~ 60 Hz / 1.5 A
- Output: 12 V / 3 A
- Ground outside, plus inside
- Dimensions: inside: ø ca. 2.1 mm outside: ø ca. 5.5 mm length: ca. 9.5 mm

# Specification

Connector:

x USB 2.0 type B female
x eSATA 3 Gb/s 7 pin female
x DC jack
x 22 pin SATA 3 Gb/s female
x On-/ Off switch
x USB type A female (hub)

For 2.5" and 3.5" SATA HDD
Suitable for all SATA HDDs up to SATA 6 Gb/s
Data transfer rate: