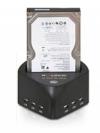

# Delock HDD Dockingstation SATA > USB 2.0 / eSATA + 6 Port USB HUB

## Description

This HDD dockingstation enables an external connection of a 2.5" or 3.5" SATA HDD via USB and eSATA and offers stable hold for your hard disk. This solution does not require any external enclosure since you can just plug in the HDD only into the dockingstation. The included USB and eSATA cable can be used for connection to a free USB or eSATA port. Furthermore the dockingstation provides a 6 port USB hub for using additional USB devices like adapter or card reader. Due to the One-Touch Backup function you can easily synchronize your data just at the push of a button, when the dockingstation is connected to USB.

# Specification

Connector:

x USB 2.0 type B female
x eSATA 3 Gb/s 7 pin female
x DC jack
x 22 pin SATA 3 Gb/s female
x On-/ Off switch
x USB type A female (hub)

For 2.5" and 3.5" SATA HDD
Suitable for all SATA HDDs up to SATA 6 Gb/s
Data transfer rate: