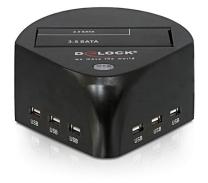

# Delock HDD Dockingstation SATA > USB 2.0 / eSATA + 6 Port USB HUB

## Description

This HDD dockingstation enables an external connection of a 2.5" or 3.5" SATA HDD via USB and eSATA and offers stable hold for your hard disk. This solution does not require any external enclosure since you can just plug in the HDD only into the dockingstation. The included USB and eSATA cable can be used for connection to a free USB or eSATA port. Furthermore the dockingstation provides a 6 port USB hub for using additional USB devices like adapter or card reader. Due to the One-Touch Backup function you can easily synchronize your data just at the push of a button, when the dockingstation is connected to USB.

# Specification

Connector:

x USB 2.0 type B female
x eSATA 3 Gb/s 7 pin female
x DC jack
x 22 pin SATA 3 Gb/s female
x On-/ Off switch
x USB type A female (hub)

For 2.5" and 3.5" SATA HDD
Suitable for all SATA HDDs up to SATA 6 Gb/s
Data transfer rate:

USB 2.0 up to 480 Mb/s
eSATA up to 3 Gb/s

Backup-function: allows you to copy / restore / synchronize data by just one touch on a button

• Plug & Play