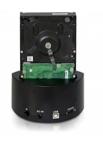

# Delock HDD Dockingstation SATA > USB 2.0 / eSATA + 6 Port USB HUB

## Description

This HDD dockingstation enables an external connection of a 2.5" or 3.5" SATA HDD via USB and eSATA and offers stable hold for your hard disk. This solution does not require any external enclosure since you can just plug in the HDD only into the dockingstation. The included USB and eSATA cable can be used for connection to a free USB or eSATA port. Furthermore the dockingstation provides a 6 port USB hub for using additional USB devices like adapter or card reader. Due to the One-Touch Backup function you can easily synchronize your data just at the push of a button, when the dockingstation is connected to USB.

# Specification

Connector:

x USB 2.0 type B female
x eSATA 3 Gb/s 7 pin female
x DC jack
x 22 pin SATA 3 Gb/s female
x On-/ Off switch
x USB type A female (hub)

For 2.5" and 3.5" SATA HDD
Suitable for all SATA HDDs up to SATA 6 Gb/s
Data transfer rate: