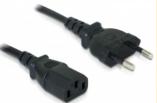

# Power supply specification

- Power supply with IEC connector
- Input: AC 100 ~ 240 V / 50 ~ 60 Hz / 1.5 A
- Output: 12 V / 3 A
- Ground outside, plus inside
- Dimensions: inside: ø ca. 2.1 mm outside: ø ca. 5.5 mm length: ca. 9.5 mm

## Package content

- Docking station
- USB cable
- eSATA cable
- External power supply, power cord
- · Backup software
- User manual