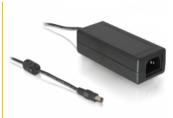

# Power supply specification

- Power supply with IEC connector
- Input: AC 100 ~ 240 V / 50 ~ 60 Hz / 1.5 A
- Output: 12 V / 3 A
- Ground outside, plus inside
- Dimensions: inside: ø ca. 2.1 mm outside: ø ca. 5.5 mm length: ca. 9.5 mm