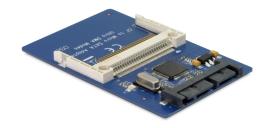

### **Description**

This internal Delock 1.8 Compact Flash to Micro SATA board enables you to connect a CF card type I/II and IBM Microdrive, which can be used as a 1.8 hard disk. The CF card works as additional storage space as well as HDD for a operating system from which you can also boot.

## **Specification**

- Supports CF-Card type I/II and IBM Microdrive
- 16 pin Micro SATA data- and power connector on board
- Bootable
- Dimension (LxWxH): 78 mm x 51 mm x 6 mm

### Package content

• Micro SATA > CF board