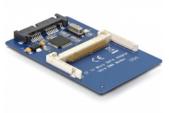

### **Description**

This internal Delock 1.8 Compact Flash to Micro SATA board enables you to connect a CF card type I/II and IBM Microdrive, which can be used as a 1.8 hard disk. The CF card works as additional storage space as well as HDD for a operating system from which you can also boot.

## **Specification**

- Supports CF-Card type I/II and IBM Microdrive
- 16 pin Micro SATA data- and power connector on board
- Bootable
- Dimension (LxWxH): 78 mm x 51 mm x 6 mm

### Package content

• Micro SATA > CF board