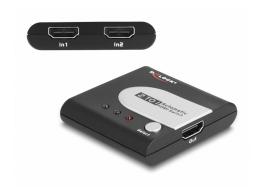

### Description

Using the Delock HDMI switch you can use up to 2 HDMI devices on one HDMI monitor, TV or beamer etc. The automatic function enables the switch to select always the latest used device automatically after switching on the devices. Thus you can avoid permanent manual switching.

## **Specification**

- Connectors:
  - Input: 2 x HDMI-A 19 pin female
  - Output: 1 x HDMI-A 19 pin female
- High Speed HDMI specification
- Resolution up to Full-HD 1080p
- HDMI port switching: automatic function, "Select" button
- LED indicators for active HDMI port
- Supports VGA, SVGA, XGA, UXGA mode
- Supports 8 bit, 10 bit und 12 bit deep colour per channel
- No external power supply needed
- Supports cables with length of up to 20 m
- Dimensions (LxWxH): ca. 63 x 58 x 15 mm
- Plug & Play