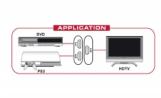

### Description

Using the Delock HDMI switch you can use up to 2 HDMI devices on one HDMI monitor, TV or beamer etc. The automatic function enables the switch to select always the latest used device automatically after switching on the devices. Thus you can avoid permanent manual switching.