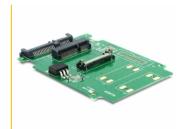

### **Description**

This Delock converter, with size of a 2.5" HDD, enables the connection of an mSATA module with half size format. It can be integrated to your system through an internal SATA 22 pin port.

### **Specification**

- 2.5" HDD form factor
- For connection to SATA 22 pin
- For mSATA half size module
- Dimension: ca. 98 mm x 65 mm (LxW)
- OS independant no driver installation needed