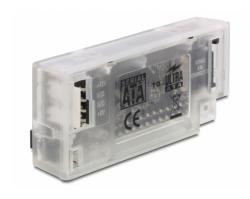

# **Delock Converter IDE > SATA**

#### **Description**

The Delock converter enables the connection of IDE devices like hard disks or IDE drives to the SATA interface.

## **Specification**

- Connectors:
  - 1 x IDE 40 pin female >
  - 1 x SATA 1.5 Gb/s 7 pin plug
  - 1 x 4 pin power connector
- Suitable for hard drives or optical drives
- Compliant to Serial ATA specification 1.0
- Ultra ATA/133 Parallel interface
- Supports PIO mode 0-4, DMA mode 0-2 and UDMA mode 0-5
- Supports CD/DVD drives in AHCI mode
- Hot Swap, Plug & Play