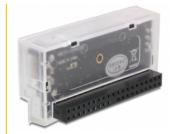

# **Delock Converter IDE > SATA**

#### **Description**

The Delock converter enables the connection of IDE devices like hard disks or IDE drives to the SATA interface.

## **Specification**

- Connectors:
  - 1 x IDE 40 pin female >
  - 1 x SATA 1.5 Gb/s 7 pin plug
  - 1 x 4 pin power connector
- Suitable for hard drives or optical drives
- Compliant to Serial ATA specification 1.0
- Ultra ATA/133 Parallel interface
- Supports PIO mode 0-4, DMA mode 0-2 and UDMA mode 0-5
- Supports CD/DVD drives in AHCI mode
- Hot Swap, Plug & Play