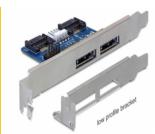

## **Specification**

- · Slot bracket for installation into a PC slot
- Internal: 1 x 9 pin USB, 2 x SATA, 1 x power 4 pin
- External: 2 x Power Over eSATA 5 V / 12 V (eSATApd)
- Plug & Play
- OS independent, no driver installation necessary

#### Package content

- · Rear bracket
- Low profile bracket
- 2 x SATA cable
- USB cable

- Power cable
- User manual