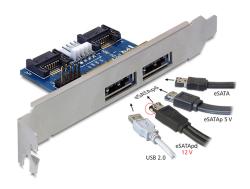

### Description

This slot bracket enables you to lead out the internal ports, in order to connect devices to the externally available eSATApd ports. The eSATApd port provides a voltage supply of 5 V and 12 V, thus you can connect also 2.5" and 3.5" HDDs to this interface, by using special Delock products, like eSATApd cable or docking stations.

## **Specification**

- · Slot bracket for installation into a PC slot
- Internal: 1 x 9 pin USB, 2 x SATA, 1 x power 4 pin
- External: 2 x Power Over eSATA 5 V / 12 V (eSATApd)
- Plug & Play
- OS independent, no driver installation necessary