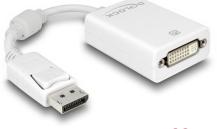

# Delock Adapter DisplayPort 1.1 male > DVI female Passive white

### Description

This adapter by Delock enables the connection of an DVI monitor to the system via a free DisplayPort interface.

22 cm

# Specification

- Connectors:
  - 1 x DisplayPort 20 pin male >
  - 1 x DVI 24+5 female with nuts
- Chipset: NXP PTN3361
- DVI-D (Single Link), VGA not wired
- DisplayPort 1.1 specification
- Passive converter (level shifter), suitable only for graphics cards with DP++ output
- Resolution up to 1920 x 1200 @ 60 Hz (depending on the system and the connected hardware)
- Standby detection, standby enter into sleep mode automatically
- 1 x ferrite core
- Cable length without connectors: ca. 12 cm
- Colour: white
- OS independent, no driver installation necessary