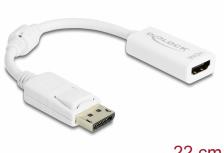

# Delock Adapter DisplayPort 1.1 male > HDMI female **Passive white**

## Description

This adapter by Delock enables the connection of an HDMI monitor to the system via a free DisplayPort interface.

22 cm

# Specification

- Connectors:
  - 1 x DisplayPort 20 pin male >
  - 1 x HDMI-A 19 pin female
- Chipset: NXP PTN3361
- DisplayPort 1.1 and High Speed HDMI specification
- Passive converter (level shifter), suitable only for graphics cards with DP++ output
- Resolution up to 1920 x 1200 @ 60 Hz (depending on the system and the connected hardware)
- · Standby detection, standby enter into sleep mode automatically
- 1 x ferrite core
- Cable length without connectors: ca. 12 cm
- · Colour: white
- OS independent, no driver installation necessary