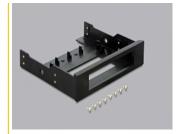

## **Package content**

- 3.5" Front Panel USB 3.0 with connecting cable
- PCI Express card USB 3.0
- 5.25" frame
- Screws
- Driver CD
- User manual