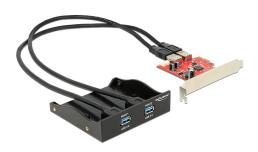

# Delock Front Panel 2 x USB 3.0 incl. PCI Express Card

### Description

This USB 3.0 front panel by Delock can be installed into a free 3.5" or 5.25" bay of yours computer and will be connected internally by using the included PCI Express card. It expands your system by two USB 3.0 ports on the front side. Thus you can connect different USB devices like e.g. docking station, card reader, external enclosure.

## **Specification**

• Connector:

Front Panel:

external: 2 x USB 3.0 Type-A female

internal: 2 x USB 3.0 Type-A male with connecting cable

PCI Express card:

internal: 2 x USB 3.0 Type-A female 1 x Molex 4 pin power connector

• Data transfer rate up to:

SuperSpeed 5 Gbps,

Hi-Speed 480 Mbps,

Full-Speed 12 Mbps,

Low-Speed 1.5 Mbps

- USB 3.0 cable of the front panel will be connected internally to the PCI Express card
- Length of internal USB 3.0 cable: ca. 60 cm