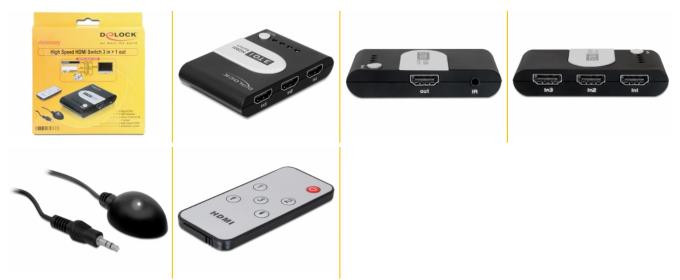

### Specification

- Connector: Input: 3 x HDMI-A 19 pin female Output: 1 x HDMI-A 19 pin female 1 x stereo jack for infrared receiver
- High Speed HDMI
- Resolution up to Full-HD 1080p
- HDMI port switching: automatic function, "Select" button or via infrared remote control
- LED indicators for active HDMI port
- Supports VGA, SVGA, XGA, UXGA mode
- Supports 8bit, 10bit und 12bit deep colour per channel
- No external power supply needed
- Supports cables with length of up to 20 m
- Dimensions (LxWxH): ca. 81.5 x 55 x 15 mm
- Plug & Play

## Package content

- HDMI switch
- Infrared receiver
- Remote control
- User manual