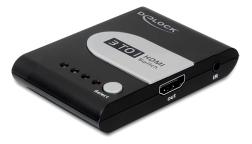

#### Description

Using the Delock HDMI switch you can use up to 3 HDMI devices on one HDMI monitor, TV or beamer etc. The automatic function enables the switch to select always the latest used device automatically after switching on the devices. Thus you can avoid permanent manual switching. Using the remote control or the select button you can switch between the 3 HDMI devices.

### Specification

- Connector: Input: 3 x HDMI-A 19 pin female Output: 1 x HDMI-A 19 pin female 1 x stereo jack for infrared receiver
- High Speed HDMI
- Resolution up to Full-HD 1080p
- HDMI port switching: automatic function, "Select" button or via infrared remote control
- LED indicators for active HDMI port
- Supports VGA, SVGA, XGA, UXGA mode
- Supports 8bit, 10bit und 12bit deep colour per channel
- No external power supply needed
- Supports cables with length of up to 20 m
- Dimensions (LxWxH): ca. 81.5 x 55 x 15 mm
- Plug & Play