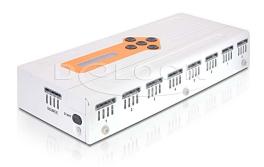

### Description

This SD duplicator is a stand-alone device and enables you to duplicate 8 memory cards from one source at the same time. The copy process will be controlled through the function keys. You can use standard SD, mini SD or micro SD cards. Every duplicator has two serial ports in order to connect a total of 8 duplicators together.

## **Specification**

- · Slots:
  - 1 x master
  - 8 x target
- 2 x RS232 interfaces for extension of up to 8 duplicators (daisy-chain)
- Supports SD, SDHC and with adapter mini or micro SD memory cards
- Copy process up to 20 MB/s
- Display: 16x2 LCD with background light
- 5 keys on the top side (navigation keys and enter)
- Dimension (LxWxH): 293 mm x 129 mm x 51 mm
- Weight: 1080 g