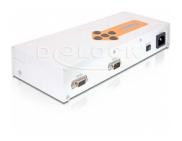

### Description

This SD duplicator is a stand-alone device and enables you to duplicate 8 memory cards from one source at the same time. The copy process will be controlled through the function keys. You can use standard SD, mini SD or micro SD cards. Every duplicator has two serial ports in order to connect a total of 8 duplicators together.

## **Specification**

- · Slots:
  - 1 x master
  - 8 x target
- 2 x RS232 interfaces for extension of up to 8 duplicators (daisy-chain)
- Supports SD, SDHC and with adapter mini or micro SD memory cards
- Copy process up to 20 MB/s
- Display: 16x2 LCD with background light
- 5 keys on the top side (navigation keys and enter)
- Dimension (LxWxH): 293 mm x 129 mm x 51 mm
- Weight: 1080 g