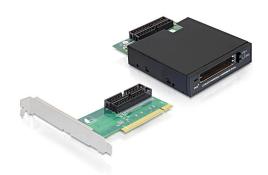

### **Description**

The Delock PCMCIA drive can be installed into the 3.5" bay of your PC and will be connected internally to a free PCI slot. Delock offers a simple solution for the application of different Express cards as well as PC-cards and CardBus cards e.g. UMTS cards and many more PCMCIA adapter.

# **Specification**

- 2 x CardBus slot
- 3.5" frame and PCI card
- Suitable for PC-Card 16 bit or CardBus 32 bit card
- · Suitable for UMTS cards
- Supports 3.3 V or 5 V PCMCIA cards
- Supports PCMCIA cards type I/II/III
- 32-Bit PCI standard 2.2
- Plug & Play

### Package content

• 3.5" PCMCIA drive

## **DATASHEET**

- PCI card
- Connecting cable
- Screws
- User manual