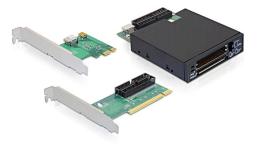

## Description

The Delock drive can be installed into the 3.5" bay of your PC and will be connected internally to a free PCI or PCI Express slot by using the included accessory. Delock offers a simple solution for the application of different Express cards as well as PC-cards and CardBus cards e.g. UMTS cards, Sony SxS Pro.

### Specification

- 2 x CardBus slot
- 1 x Express Card 34 mm / 54 mm slot
- 3.5" frame and PCI card
- Suitable for PC-Card 16 bit or CardBus 32 bit card
- Suitable for UMTS cards, Sony SxS Pro cards
- Supports 3.3 V or 5 V PCMCIA cards
- Supports PCMCIA cards type I/II/III
- 32-Bit PCI standard 2.2
- PCI Express x1 standard
- Plug & Play