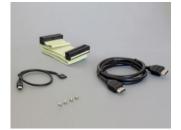

# Package content

- 3.5" Laufwerk
- PCI card, Express Card
- 3 connecting cable (IDE, HDMI, USB)
- Screws
- User manual