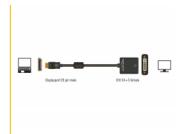

# Delock Adapter DisplayPort 1.1 male > DVI female Passive black

#### Description

This adapter by Delock enables the connection of an DVI monitor to the system via a free DisplayPort interface.

12 cm

### **Specification**

- Connectors:
  - 1 x DisplayPort 20 pin male >
  - 1 x DVI 24+5 female with nuts
- Chipset: NXP PTN3361
- DVI-D (Single Link), VGA not wired
- DisplayPort 1.1 specification
- Passive converter (level shifter), suitable only for graphics cards with DP++ output
- Resolution up to 1920 x 1200 @ 60 Hz (depending on the system and the connected hardware)
- Standby detection, standby enter into sleep mode automatically
- 1 x ferrite core
- Cable length without connectors: ca. 12 cm
- Colour: black
- OS independent, no driver installation necessary