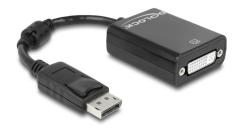

# Delock Adapter DisplayPort 1.1 male > DVI female Passive black

#### Description

This adapter by Delock enables the connection of an DVI monitor to the system via a free DisplayPort interface.

12 cm

### **Specification**

- Connectors:
  - 1 x DisplayPort 20 pin male >
  - 1 x DVI 24+5 female with nuts
- Chipset: NXP PTN3361
- DVI-D (Single Link), VGA not wired
- DisplayPort 1.1 specification
- Passive converter (level shifter), suitable only for graphics cards with DP++ output
- Resolution up to 1920 x 1200 @ 60 Hz (depending on the system and the connected hardware)
- Standby detection, standby enter into sleep mode automatically
- 1 x ferrite core
- Cable length without connectors: ca. 12 cm
- Colour: black
- OS independent, no driver installation necessary