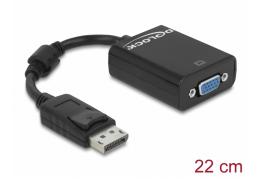

# Delock Adapter DisplayPort 1.2 male > VGA female black

## Description

This adapter by Delock enables the connection of a VGA monitor to the system via a free DisplayPort interface.

## **Specification**

- Connectors:
  - 1 x DisplayPort 20 pin male >
  - 1 x VGA 15 pin female
- · Chipset: Analogix
- DisplayPort 1.2 specification
- VGA port with nuts
- Resolution up to WUXGA 1920 x 1200 @ 60 Hz (depending on the system and the connected hardware)
- Standby detection, standby enter into sleep mode automatically
- 1 x ferrite core
- Cable length without connectors: ca. 12 cm
- · Colour: black
- OS independent, no driver installation necessary