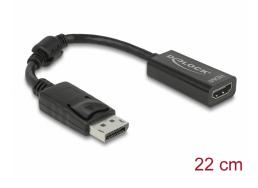

# Delock Adapter DisplayPort 1.1 male > HDMI female Passive black

### **Specification**

- Connectors:
  - 1 x DisplayPort 20 pin male >
  - 1 x HDMI-A 19 pin female
- Chipset: NXP PTN3361
- DisplayPort 1.1 and High Speed HDMI specification
- Passive converter (level shifter), suitable only for graphics cards with DP++ output
- Resolution up to 1920 x 1200 @ 60 Hz (depending on the system and the connected hardware)
- Standby detection, standby enter into sleep mode automatically
- 1 x ferrite core
- Cable length without connectors: ca. 12 cm
- · Colour: black
- OS independent, no driver installation necessary