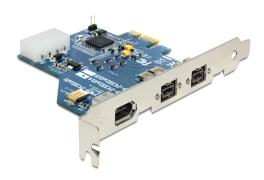

#### **Description**

The Delock PCI Express card expands your PC by two external FireWire 800 ports as well as one external FireWire 400 port. You can connect devices like e.g. external enclosure, digital cameras, camcorder, adapter, etc. to the card.

### **Specification**

- IOI item number: FWB-PCIE1X20A
- Connector:

external:

2 x FireWire 1394B female

1 x FireWire 1394A female

internal:

1 x 4 pin Molex power connector

1 x PCI Express x1, V1.1

• Data transfer rate:

FireWire B up to 800 Mb/s

FireWire A up to 400 Mb/s

• Supports OHCI specifications 1.2