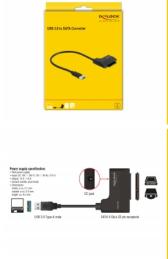

## **Specification**

- Connector:
  - 1 x USB 3.0 Type-A male >
  - 1 x SATA 6 Gb/s 22 pin plug
  - 1 x DC jack
- For SATA HDD, SATA SSD, optical drive etc.
- Supports SATA 1.5 Gb/s, SATA 3 Gb/s and SATA 6 Gb/s
- Data transfer rate up to:
  - SuperSpeed USB 5 Gbps,
  - Hi-Speed 480 Mbps,
  - Full-Speed 12 Mbps,
  - Low-Speed 1.5 Mbps
  - SATA 6 Gbps
- LED indicator
- Bootable
- Plug & Play

## Power supply specification

· Wall power supply

• Input: AC 100 ~ 240 V / 50 ~ 60 Hz / 0.5 A

• Output: 12 V / 1.8 A

• Ground outside, plus inside

• Dimensions:

inside: ø ca. 2.1 mm outside: ø ca. 5.5 mm length: ca. 9.5 mm

## **Package content**

- Converter USB 3.0 SATA 6 Gb/s
- External power supply
- User manual