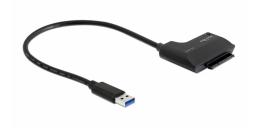

# Delock Converter USB 3.0 to SATA 6 Gb/s

#### Description

This Delock converter can be connected to your PC or laptop via USB port and enables the connection of HDDs, SSDs and other drives with SATA 22 pin interface. The connected SATA devices use the full USB 3.0 speed, if they are SATA 6 Gb/s specified. The included power supply can be used for 3.5" SATA HDDs or optical drives.

## **Specification**

- Connector:
  - 1 x USB 3.0 Type-A male >
  - 1 x SATA 6 Gb/s 22 pin plug
  - 1 x DC jack
- For SATA HDD, SATA SSD, optical drive etc.
- Supports SATA 1.5 Gb/s, SATA 3 Gb/s and SATA 6 Gb/s
- Data transfer rate up to:
  - SuperSpeed USB 5 Gbps,
  - Hi-Speed 480 Mbps,
  - Full-Speed 12 Mbps,
  - Low-Speed 1.5 Mbps
  - SATA 6 Gbps
- LED indicator
- Bootable
- Plug & Play