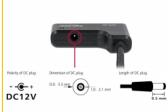

## Power supply specification

· Wall power supply

• Input: AC 100 ~ 240 V / 50 ~ 60 Hz / 0.5 A

• Output: 12 V / 1.8 A

• Ground outside, plus inside

• Dimensions:

inside: ø ca. 2.1 mm outside: ø ca. 5.5 mm length: ca. 9.5 mm