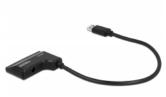

# Delock Converter USB 3.0 to SATA 6 Gb/s

#### Description

This Delock converter can be connected to your PC or laptop via USB port and enables the connection of HDDs, SSDs and other drives with SATA 22 pin interface. The connected SATA devices use the full USB 3.0 speed, if they are SATA 6 Gb/s specified. The included power supply can be used for 3.5" SATA HDDs or optical drives.

## **Specification**

- Connector:
  - 1 x USB 3.0 Type-A male >
  - 1 x SATA 6 Gb/s 22 pin plug
  - 1 x DC jack
- For SATA HDD, SATA SSD, optical drive etc.
- Supports SATA 1.5 Gb/s, SATA 3 Gb/s and SATA 6 Gb/s
- Data transfer rate up to:
  - SuperSpeed USB 5 Gbps,
  - Hi-Speed 480 Mbps,
  - Full-Speed 12 Mbps,
  - Low-Speed 1.5 Mbps
  - SATA 6 Gbps
- LED indicator
- Bootable
- Plug & Play