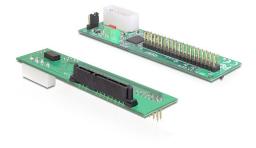

### Description

The Delock converter enables the connection of SATA devices to the IDE interface.

Item no. 61897

EAN: 4043619618972 Country of origin: Taiwan, Republic of China

Package: Retail Box

# Specification

- Chipset: Marvell 88SA8052
- Compliant to Serial ATA specification 1.0
- Ultra ATA/133 Parallel interface
- Power connector 4 pin Molex male
- Jumper for selecting Master and Slave
- Supports PIO and DMA modes
- Supports SATA HDDs and SATA drives like CD-ROM, DVD-ROM, Blu-Ray etc.
- Dimension: 101 x 21.1 mm
- OS independent, no driver installation required

#### Package content

- SATA > IDE converter
- User manual