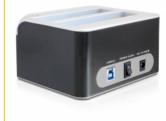

# **Delock Dual Docking Station SATA HDD > USB 3.0** with Clone Function

#### **Specification**

- Connector:
  - 2 x SATA 3 Gb/s 22 pin female
  - 1 x USB 3.0 type B downstream port
  - 1 x DC jack
- Function key:
  - 1 x Clone button
  - 1 x On-/ Off switch
- For 2.5" and 3.5" SATA HDD
- Suitable for all SATA HDDs up to SATA 6 Gb/s
- Data transfer rate up to:
  - SuperSpeed 5 Gb/s,
  - Hi-Speed 480 Mb/s,
  - Full-Speed 12 Mb/s,
  - Low-Speed 1.5 Mb/s
- · LED indicator for power and access, copy status
- Dimensions (LxWxH): ca. 126.4 x 108.1 x 62 mm
- Plug & Play