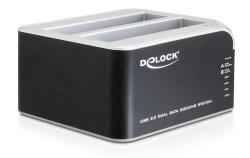

# **Delock Dual Docking Station SATA HDD > USB 3.0** with Clone Function

#### Description

This HDD docking station by Delock enables an external connection of two 2.5" or 3.5" SATA HDD via USB and offers stable hold for your hard disk. This solution does not require any external enclosure since you can just plug in the HDD only into the docking station. Furthermore the Clone function supports the copying of the HDD content of one HDD to another one. This can be performed at a push of a button or through the PC and the included software.

#### **Specification**

- Connector:
  - 2 x SATA 3 Gb/s 22 pin female
  - 1 x USB 3.0 type B downstream port
  - 1 x DC jack
- Function key:
  - 1 x Clone button
  - 1 x On-/ Off switch
- For 2.5" and 3.5" SATA HDD
- Suitable for all SATA HDDs up to SATA 6 Gb/s
- Data transfer rate up to:
  - SuperSpeed 5 Gb/s,
  - Hi-Speed 480 Mb/s,
  - Full-Speed 12 Mb/s,
  - Low-Speed 1.5 Mb/s
- · LED indicator for power and access, copy status
- Dimensions (LxWxH): ca. 126.4 x 108.1 x 62 mm
- Plug & Play