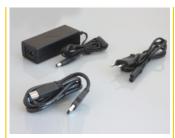

## Power supply specification

• Input: AC 100 ~ 240 V / 50 ~ 60 Hz / 1.2 A

• Output: 12 V / 4 A

• Ground outside, plus inside

• Dimensions:

inside: ø ca. 2.5 mm outside: ø ca. 5.5 mm length: ca. 9.5 mm

## **Package content**

- Dual Docking Station
- USB 3.0 cable
- External power supply
- Power cord
- · CD ROM with software
- User manual