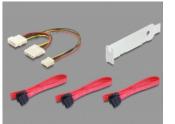

free PCI Express slot. Delock offers a simple solution for the application of different Express cards as well as PC-cards and CardBus cards e.g. UMTS cards and many more PCMCIA adapter.



#### Item no. 61963

EAN: 4043619619634 Country of origin: Taiwan, Republic of China

Package: White Box

## Specification

- Chipset: Texas Instruments
- 3.5 frame and PCI Express card
- Suitable for CardBus 32 bit card
- Suitable for UMTS cards
- Supports PCMCIA cards type I/II/III
- Supports type I/II/III 32 bit PC cards
- PCI Express x1

#### System requirements

- Windows XP/XP-64/Vista/Vista-64/7/7-64
- PC with one free PCI Express slot
- PC with one free 3.5 bay

## Package content

• 3.5 PCMCIA drive

# **DATASHEET**



- PCI Express card
- 3 x SATA connecting cable
- User manual

## Images