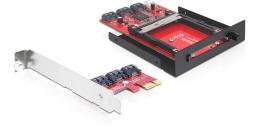

# **Delock 3.5 PCMCIA Drive 1 Slot CardBus**

# Description

The Delock PCMCIA drive can be installed into the 3.5 bay of your PC and will be connected internally to a free PCI Express slot. Delock offers a simple solution for the application of different Express cards as well as PC-cards and CardBus cards e.g. UMTS cards and many more PCMCIA adapter.

## Specification

- Chipset: Texas Instruments
- 3.5 frame and PCI Express card
- Suitable for CardBus 32 bit card
- Suitable for UMTS cards
- Supports PCMCIA cards type I/II/III
- Supports type I/II/III 32 bit PC cards
- PCI Express x1