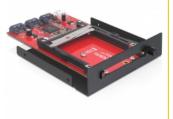

# **Delock 3.5 PCMCIA Drive 1 Slot CardBus**

# Description

The Delock PCMCIA drive can be installed into the 3.5 bay of your PC and will be connected internally to a free PCI Express slot. Delock offers a simple solution for the application of different Express cards as well as PC-cards and CardBus cards e.g. UMTS cards and many more PCMCIA adapter.

## Package content

• 3.5 PCMCIA drive