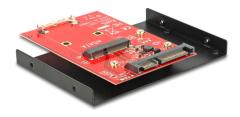

## Description

The Delock converter with the shape of 3.5" HDD enables the connection of a mSATA SSD over the SATA 22 pin port. With the included metal frame you can insert the converter like a 3.5" HDD to your system.

# **Specification**

- Form factor: 3.5"
- Connector:
  - 1 x SATA 22 pin male
  - 1 x mSATA slot (half size / full size)
- Data transfer rate up to 6 Gb/s
- Bootable
- Latch for mSATA module, full size can fit in
- · OS independent, no driver installation necessary