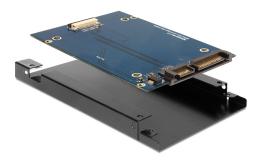

# Description

This Delock converter enables you to connect a LIF (Low-insertionforce) SSD which can be used as a 2.5" HDD. It can be installed into your system through the SATA 22 pin interface.

# Package content

Converter

- 2.5" frame
- LIF cable
- Screws
- User manual