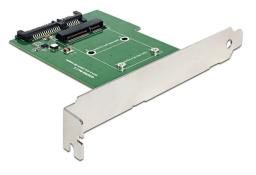

# Delock Converter SATA 22 pin > mSATA with slot bracket

## Description

This Delock converter enables you to connect a mSATA SSD in half size or full size format. The converter can be connected to an internal SATA port and can be installed into a free slot of your PC.

# **Specification**

- Slot bracket for installation into a PC slot
- Connector:
  - 1 x 22 pin SATA male
  - 1 x mSATA slot (half size / full size)
- For 3.3 V mSATA memory
- Data transfer rate up to 6 Gb/s
- Bootable
- Operating temperature: 0 °C ~ 70 °C
- OS independent, no driver installation necessary