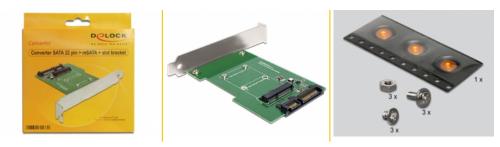

# Delock Converter SATA 22 pin > mSATA with slot bracket

# Package content

- Converter with slot bracket
- Screws
- User manual