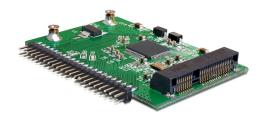

# Delock Converter mSATA SSD > IDE 44 pin

## **Description**

This Delock converter enables you to connect a mSATA SSD which can be used as a 2.5" HDD. The converter can be installed into your system internally through a IDE 44 pin interface.

## **Specification**

- Connector: 1 x IDE 44 pin male
  1 x mSATA slot (full size)
- IDE input voltage: 5 V (2.5" IDE HDD)
- Chipset: JM20330
- Supports 3.3 V modules
- bootable
- Dimension: ca. 57 x 40 mm
- · OS independent, no driver installation necessary