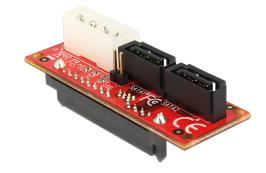

# Delock Adapter SAS SFF-8482 receptacle > 2 x SATA plug

## **Description**

The adapter by Delock can be connected to a SAS HDD and supports Hot Swap, Dual-Porting (Active-Active-Mode) and channel bundling with SAS HDDs. The adapter can also be used with SATA HDDs.

### **Specification**

- Connectors:
  - 1 x SAS SFF-8482 receptacle
  - 2 x SATA 6 Gb/s 7 pin plug
  - 1 x Molex 4 pin male
  - 1 x LED pin header
- Data transfer rate up to 6 Gb/s
- Hot Swap
- Dual-Porting (Active-Active-Mode)
- Dimensions (LxWxH): ca. 61 x 21 x 21 mm
- OS independent, no driver installation necessary