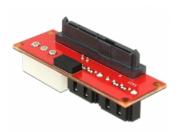

# Delock Adapter SAS SFF-8482 receptacle > 2 x SATA plug

## **Description**

The adapter by Delock can be connected to a SAS HDD and supports Hot Swap, Dual-Porting (Active-Active-Mode) and channel bundling with SAS HDDs. The adapter can also be used with SATA HDDs.

### **Specification**

- Connectors:
  - 1 x SAS SFF-8482 receptacle
  - 2 x SATA 6 Gb/s 7 pin plug
  - 1 x Molex 4 pin male
  - 1 x LED pin header
- Data transfer rate up to 6 Gb/s
- Hot Swap
- Dual-Porting (Active-Active-Mode)
- Dimensions (LxWxH): ca. 61 x 21 x 21 mm
- OS independent, no driver installation necessary