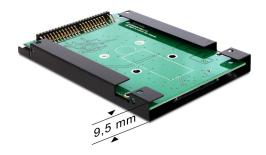

# Delock Converter IDE 44 pin > mSATA with 2.5" Frame

#### Description

This Delock converter enables you to connect a mSATA SSD in half size or full size format which can be used as a 2.5" HDD. The converter can be installed into your system internally through an IDE 44 pin interface.

## **Specification**

- Form factor: 2.5"
- Connector:
  - 1 x IDE 44 pin male
  - 1 x 4 pin power IC 1.4 MHz 5.5 V
  - 1 x mSATA slot (half size / full size)
- For 3.3 V mSATA mdule
- Supports ATA/ATAPI-7
- Supports ATA/ATAPI Ultra DMA mode 0, 1, 2, 3, 4, 5, 6, 7
- Supports ATA/ATAPI PIO mode 0, 1, 2, 3, 4
- Bootable
- Operating temperature: 0 °C ~ 70 °C
- OS independent, no driver installation necessary