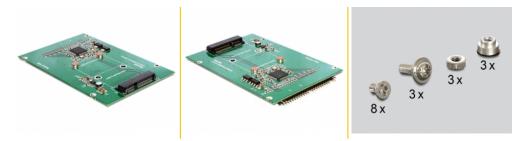

full size format which can be used as a 2.5" HDD. The converter can be installed into your system internally through an IDE 44 pin interface.



#### Item no. 62477

EAN: 4043619624775 Country of origin: Taiwan, Republic of China

Package: Box

## **Specification**

- Form factor: 2.5"
- Connector:
  - 1 x IDE 44 pin male
  - 1 x 4 pin power IC 1.4 MHz 5.5 V
  - 1 x mSATA slot (half size / full size)
- For 3.3 V mSATA mdule
- Supports ATA/ATAPI-7
- Supports ATA/ATAPI Ultra DMA mode 0, 1, 2, 3, 4, 5, 6, 7
- Supports ATA/ATAPI PIO mode 0, 1, 2, 3, 4
- Bootable
- Operating temperature: 0 °C ~ 70 °C
- OS independent, no driver installation necessary

### System requirements

• A free IDE 44 pin interface





## Package content

- Converter
- 2.5" frame
- Screws, nuts, spacers

## **Images**