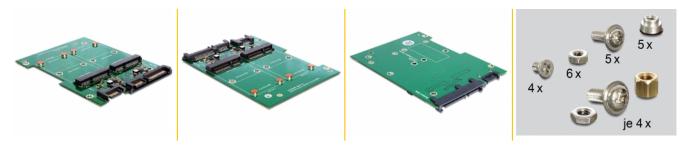

er enables you to connect up to two mSATA SSDs in half size or full size format which can be used as a 3.5" HDD. The converter can be installed into your system internally through the SATA interface.



#### Item no. 62480

EAN: 4043619624805 Country of origin: Taiwan, Republic Of China Package: Box

# Specification

- Form factor: 3.5"
- Connector:
  - 1 x SATA 22 pin male
  - 1 x SATA 7 pin male
  - 1 x mSATA slot (half size / full size)
- For 3.3 V mSATA module
- Data transfer rate up to 6 Gb/s (depending on the used module and system)
- · Both mSATA SSDs will be detected as individual drives
- Bootable
- OS independent, no driver installation necessary

## System requirements

• A free SATA 22 pin and 7 pin interface



# Package content

- Converter
- 3.5" frame
- Screws

### Images