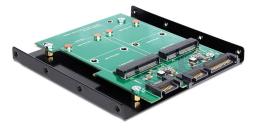

# Delock Converter SATA 22 pin + 7 pin > 2 x mSATA with 3.5" Frame

### Description

This Delock converter enables you to connect up to two mSATA SSDs in half size or full size format which can be used as a 3.5" HDD. The converter can be installed into your system internally through the SATA interface.

# Specification

- Form factor: 3.5"
- Connector:
  - 1 x SATA 22 pin male
  - 1 x SATA 7 pin male
  - 1 x mSATA slot (half size / full size)
- For 3.3 V mSATA module
- Data transfer rate up to 6 Gb/s (depending on the used module and system)
- · Both mSATA SSDs will be detected as individual drives
- Bootable
- OS independent, no driver installation necessary

# Package content

- Converter
- 3.5" frame
- Screws