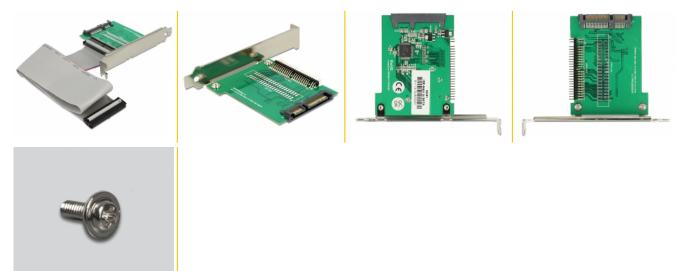

# Package content

- Converter with slot bracket
- IDE cable
- Screws
- User manual