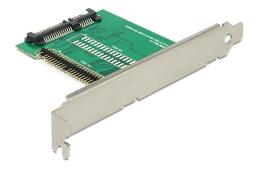

# Delock Converter SATA 22 pin > IDE 44 pin SSD / HDD with slot bracket

### Description

This Delock converter enables you to connect a IDE 44 Pin SSD / HDD by using the included IDE cable. You can install the converter into a free slot of your PC and connect it internally to a free SATA port.

# **Specification**

- Slot bracket for installation into a PC slot
- Connector:
  - 1 x SATA 22 pin male
  - 1 x IDE 44 pin male
- Data transfer rate depends on the used SSD / HDD
- Bootable
- · OS independent, no driver installation necessary