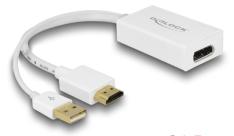

# **Delock Adapter HDMI-A male > DisplayPort 1.2 female** white

#### Description

This adapter by Delock enables the connection of an DisplayPort monitor to the system via a free HDMI interface. The adapter supports a resolution up to 4K Ultra HD at 30 Hz and is backward compatible to Full-HD 1080p.

24,5 cm

#### **Specification**

Connectors:

Input:

1 x HDMI-A 19 pin male

1 x USB Type-A male (power supply)

Output:

- 1 x DisplayPort 20 pin female
- Chipset: STDP2600
- DisplayPort 1.2 and High Speed HDMI specification
- High Speed HDMI receiver link rate up to 2.97 Gb/s per data pair
- Resolution up to 4Kx2K @ 30 Hz; 1920 x 1080 @ 120 Hz (depending on the system and the connected hardware)
- Supports 3D displays
- Supports Audio 7.1 channel up to 192 kHz sample rate
- Supports HDCP 1.3
- Gold-plated connectors
- Colour depth: