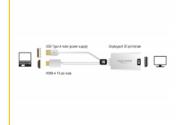

### **System requirements**

- A free HDMI-A female
- One free USB-A female
- Monitor with a free DisplayPort interface
- One DisplayPort cable