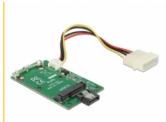

# Delock Converter SATA 7 Pin > mSATA full size

#### **Description**

This Delock converter enables you to connect an mSATA module. The converter can be installed into your system internally through an SATA 7 pin interface.

### **Specification**

- Connector:
  - SATA 7 pin male > mSATA female
  - 4 pin power connector
- Data transfer rate up to 6 Gb/s
- For 3.3 V mSATA modules
- Bootable
- Dimensions (LxWxH): ca. 76 x 42 x 7 mm
- OS independent, no driver installation necessary

## Package content

- Converter
- Cable for power connection to Molex 4 pin