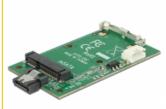

# Delock Converter SATA 7 Pin > mSATA full size

#### **Description**

This Delock converter enables you to connect an mSATA module. The converter can be installed into your system internally through an SATA 7 pin interface.

### **Specification**

- Connector:
  - SATA 7 pin male > mSATA female
  - 4 pin power connector
- Data transfer rate up to 6 Gb/s
- For 3.3 V mSATA modules
- Bootable
- Dimensions (LxWxH): ca. 76 x 42 x 7 mm
- OS independent, no driver installation necessary