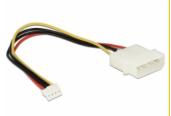

## Package content

- Converter
- Cable for power connection to Molex 4 pin

### **Specification**

- Connector:
  - SATA 7 pin male > mSATA female
  - 4 pin power connector
- Data transfer rate up to 6 Gb/s
- For 3.3 V mSATA modules
- Bootable
- Dimensions (LxWxH): ca. 76 x 42 x 7 mm
- OS independent, no driver installation necessary