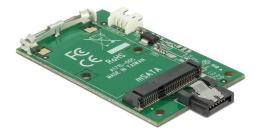

# Delock Converter SATA 7 Pin > mSATA full size

#### **Description**

This Delock converter enables you to connect an mSATA module. The converter can be installed into your system internally through an SATA 7 pin interface.

### **Specification**

- Connector:
  - SATA 7 pin male > mSATA female
  - 4 pin power connector
- Data transfer rate up to 6 Gb/s
- For 3.3 V mSATA modules
- Bootable
- Dimensions (LxWxH): ca. 76 x 42 x 7 mm
- OS independent, no driver installation necessary