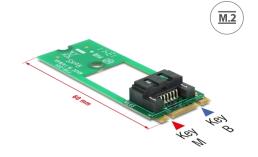

# Delock Adapter M.2 Key B+M to SATA 7 pin - Form Factor 2260

### **Specification**

- Connectors:
  - 1 x 59 pin M.2 key B+M male >
  - 1 x SATA 7 pin plug
- Interface: SATA
- Form factor: M.2 2260
- Suitable for M.2 connector with key B or key M based on SATA
- Data transfer rate up to 6 Gb/s
- Operating temperature: -40 °C ~ 85 °C
- Dimensions (LxWxH): ca. 60 x 22 x 11 mm
- OS independent, no driver installation necessary