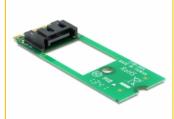

# Delock Adapter M.2 Key B+M to SATA 7 pin - Form Factor 2260

#### Description

This adapter by Delock converts the M.2 interface into a SATA 7 pin interface. Thus it can be used to connect e.g. a SATA SSDs to the M.2 interface.