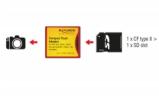

### **Specification**

- Connectors:
  - 1 x CF type II >
  - 1 x SD slot
- Supports following memory cards, WiFi or normal:

SD, SDHC, SDXC, Mini SD\*, Mini SDHC\*, Micro SDHC\*, Micro SDXC\*, T-Flash\*

- \* with Adapter (Adapter not included in the package content)
- · Supports memory: