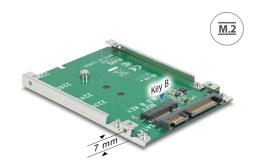

# Delock 2.5" Converter SATA 22 pin > 1 x M.2 key B - 7 mm

#### **Description**

This Delock converter enables the connection of a M.2 SSD in 2280, 2260, 2242 and 2230 format. It can be used as a replacement for a 2.5" HDD. The converter will be installed into the system internally through a SATA 22 pin interface.

### **Specification**

- Connectors:
  - 1 x SATA 22 pin plug >
  - 1 x 67 pin M.2 key B slot
- Interface: SATA
- Form factor: 2.5"
- Supports M.2 modules in format 2280, 2260, 2242 and 2230 with key B or key B+M based on SATA
- Maximum height of the components on the module: 1.5 mm, application of double-sided assembled modules supported
- Bootable
- Dimensions (LxWxH): ca. 100 x 70 x 7 mm
- OS independent, no driver installation necessary