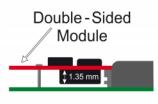

## **Specification**

- Connectors:
  - 1 x SATA 22 pin plug >
  - 1 x 67 pin M.2 key B slot
- Interface: SATA
- Supports M.2 modules in format 2280, 2260, 2242 and 2230 with key B or key B+M based on SATA
- Maximum height of the components on the module: 1.35 mm, application of double-sided assembled modules supported
- Bootable
- Data transfer rate up to 6 Gb/s
- Dimensions (LxWxH): ca. 100 x 51 x 5 mm
- · OS independent, no driver installation necessary