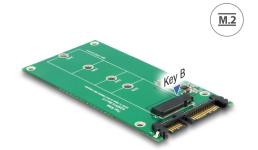

#### Description

This Delock converter enables the connection of a M.2 SSD in 2280, 2260, 2242 and 2230 format. The converter will be installed into the system internally through a SATA 22 pin interface.

## **Specification**

- Connectors:
  - 1 x SATA 22 pin plug >
  - 1 x 67 pin M.2 key B slot
- Interface: SATA
- Supports M.2 modules in format 2280, 2260, 2242 and 2230 with key B or key B+M based on SATA
- Maximum height of the components on the module: 1.35 mm, application of double-sided assembled modules supported
- Bootable
- Data transfer rate up to 6 Gb/s
- Dimensions (LxWxH): ca. 100 x 51 x 5 mm
- · OS independent, no driver installation necessary