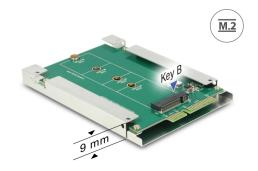

#### **Description**

This Delock converter enables you to connect a M.2 NGFF SSD in 2280, 2260, 2242 and 2230 format which can be used as a 2.5" HDD. The converter can be installed into your system internally through an SATA 22 pin interface.

# **Specification**

- Connector:
  - SATA 22 pin male > 67 pin M.2 NGFF key B slot
- Interface: SATA
- Form factor: 2.5"
- Supports M.2 NGFF modules in format 2280, 2260, 2242 and 2230 with key B or key B+M based on SATA
- Maximum height of the components on the module: 1.35 mm application of double-sided assembled modules supported
- Bootable
- Data transfer rate up to 6 Gb/s
- Dimensions (LxWxH): ca. 100 x 70 x 9 mm
- OS independent, no driver installation necessary