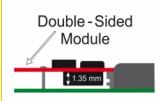

# **Specification**

- Connector:
  - SATA 22 pin male > 67 pin M.2 NGFF key B slot
- Interface: SATA
- Form factor: 2.5"
- Supports M.2 NGFF modules in format 2280, 2260, 2242 and 2230 with key B or key B+M based on SATA
- Maximum height of the components on the module: 1.35 mm application of double-sided assembled modules supported
- Bootable
- Data transfer rate up to 6 Gb/s
- Dimensions (LxWxH): ca. 100 x 70 x 9 mm
- OS independent, no driver installation necessary