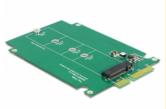

#### **Description**

This Delock converter enables you to connect a M.2 NGFF SSD in 2280, 2260, 2242 and 2230 format which can be used as a 2.5" HDD. The converter can be installed into your system internally through an SATA 22 pin interface.

# **Specification**

- Connector:
  - SATA 22 pin male > 67 pin M.2 NGFF key B slot
- Interface: SATA
- Form factor: 2.5"
- Supports M.2 NGFF modules in format 2280, 2260, 2242 and 2230 with key B or key B+M based on SATA
- Maximum height of the components on the module: 1.35 mm application of double-sided assembled modules supported
- Bootable
- Data transfer rate up to 6 Gb/s
- Dimensions (LxWxH): ca. 100 x 70 x 9 mm
- OS independent, no driver installation necessary