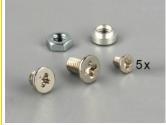

## Package content

- Converter
- 1 x fixing screw for M.2 module
- 5 x screws for frame