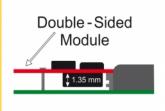

## **Specification**

- Connector:
  - SATA 7 pin male
  - 4 pin Molex male
  - > 67 pin M.2 NGFF key B slot
- Interface: SATA
- Supports M.2 NGFF modules in format 2280, 2260, 2242 and 2230 with key B or key B+M based on SATA
- Maximum height of the components on the module: 1.35 mm application of double-sided assembled modules supported
- Bootable
- Data transfer rate up to 6 Gb/s
- Dimensions (LxWxH): ca. 118 x 35 x 14 mm
- OS independent, no driver installation necessary