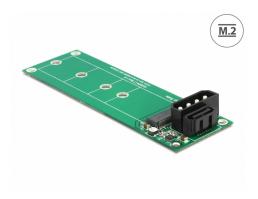

### Description

This Delock converter enables you to connect a M.2 NGFF SSD in 2280, 2260, 2242 and 2230 format. The converter can be installed into your system internally through an SATA 7 pin interface.

## **Specification**

- Connector:
  - SATA 7 pin male
  - 4 pin Molex male
  - > 67 pin M.2 NGFF key B slot
- Interface: SATA
- Supports M.2 NGFF modules in format 2280, 2260, 2242 and 2230 with key B or key B+M based on SATA
- Maximum height of the components on the module: 1.35 mm application of double-sided assembled modules supported
- Bootable
- Data transfer rate up to 6 Gb/s
- Dimensions (LxWxH): ca. 118 x 35 x 14 mm
- OS independent, no driver installation necessary