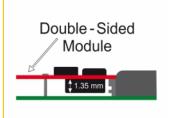

## **Specification**

- Connector:
  - 4 x SATA 7 pin male
  - 1 x Molex 4 pin power connector
  - 4 x 67 pin M.2 NGFF key B slot
- Interface: SATA
- Form factor: 3.5"
- Supports M.2 NGFF modules in format 2280, 2260, 2242 and 2230 with key B or key B+M based on SATA
- Maximum height of the components on the module: 1.35 mm application of double-sided assembled modules supported
- Bootable
- Data transfer rate up to 6 Gb/s
- Dimensions (LxWxH): ca. 138 x 102 x 20 mm
- · OS independent, no driver installation necessary