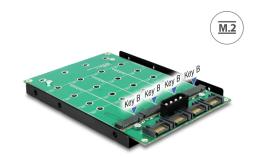

#### Description

This Delock converter enables you to connect up to four M.2 NGFF SSDs in 2280, 2260, 2242 and 2230 format which can be used as a 3.5" HDD. The converter can be installed into your system internally through an SATA 7 pin interfaces, therefor you have to connect one SATA cable with your system for each connected M.2 module.

## **Specification**

- Connector:
  - 4 x SATA 7 pin male
  - 1 x Molex 4 pin power connector
  - 4 x 67 pin M.2 NGFF key B slot
- Interface: SATA
- Form factor: 3.5"
- Supports M.2 NGFF modules in format 2280, 2260, 2242 and 2230 with key B or key B+M based on SATA
- Maximum height of the components on the module: 1.35 mm application of double-sided assembled modules supported
- Bootable
- Data transfer rate up to 6 Gb/s
- Dimensions (LxWxH): ca. 138 x 102 x 20 mm
- · OS independent, no driver installation necessary