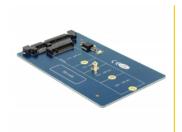

### Description

This Delock converter enables you to connect a M.2 SSD in 2280, 2260, 2242 and 2230 format. The converter can be installed into your system internally through an SATA 22 pin interface.

# **Specification**

- Connectors:
  - 1 x SATA 22 pin plug >
  - 1 x 67 pin M.2 key B slot
- Interface: SATA
- Supports M.2 modules in format: 2280, 2260, 2242 and 2230 with key B or key B+M based on SATA
- Maximum height of the components on the module: 1.35 mm, application of double-sided assembled modules supported
- Bootable
- Data transfer rate up to 6 Gb/s
- Dimensions (LxWxH): ca. 100 x 60 x 5 mm
- OS independent, no driver installation necessary