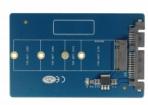

### Description

This Delock converter enables you to connect a M.2 SSD in 2280, 2260, 2242 and 2230 format. The converter can be installed into your system internally through an SATA 22 pin interface.

# **Specification**

- Connectors:
  - 1 x SATA 22 pin plug >
  - 1 x 67 pin M.2 key B slot
- Interface: SATA
- Supports M.2 modules in format: 2280, 2260, 2242 and 2230 with key B or key B+M based on SATA
- Maximum height of the components on the module: 1.35 mm, application of double-sided assembled modules supported
- Bootable
- Data transfer rate up to 6 Gb/s
- Dimensions (LxWxH): ca. 100 x 60 x 5 mm
- OS independent, no driver installation necessary