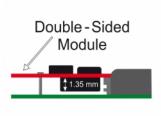

# **Specification**

- Connectors:
  - 1 x SATA 22 pin plug >
  - 1 x 67 pin M.2 key B slot
- Interface: SATA
- Supports M.2 modules in format: 2280, 2260, 2242 and 2230 with key B or key B+M based on SATA
- Maximum height of the components on the module: 1.35 mm, application of double-sided assembled modules supported
- Bootable
- Data transfer rate up to 6 Gb/s
- Dimensions (LxWxH): ca. 100 x 60 x 5 mm
- OS independent, no driver installation necessary