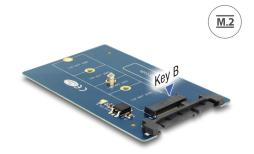

### Description

This Delock converter enables you to connect a M.2 SSD in 2280, 2260, 2242 and 2230 format. The converter can be installed into your system internally through an SATA 22 pin interface.

# **Specification**

- Connectors:
  - 1 x SATA 22 pin plug >
  - 1 x 67 pin M.2 key B slot
- Interface: SATA
- Supports M.2 modules in format: 2280, 2260, 2242 and 2230 with key B or key B+M based on SATA
- Maximum height of the components on the module: 1.35 mm, application of double-sided assembled modules supported
- Bootable
- Data transfer rate up to 6 Gb/s
- Dimensions (LxWxH): ca. 100 x 60 x 5 mm
- OS independent, no driver installation necessary