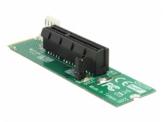

# Delock Adapter M.2 Key M male to PCI Express x4 Slot

#### Description

This adapter by Delock can be used to connect a PCI Express card to the M.2 key M interface. Through the predetermined breaking point, the length can be shortened from 80 mm to 60 mm.

### **Specification**

- Connectors:
  - 1 x 67 pin M.2 Key M male
  - 1 x PCI Express x4 slot, rev. 4.0
  - 1 x 4 pin power connector
- Interface: PCIe
- Form factor: 2280 or 2260
- Suitable for M.2 slot with key M based on PCIe
- Supports NVM Express (NVMe)
- · 2 x LED indicator
- Bootable
- OS independent, no driver installation necessary