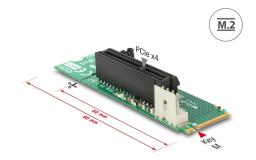

# Delock Adapter M.2 Key M male to PCI Express x4 Slot

#### Description

This adapter by Delock can be used to connect a PCI Express card to the M.2 key M interface. Through the predetermined breaking point, the length can be shortened from 80 mm to 60 mm.

### **Specification**

- Connectors:
  - 1 x 67 pin M.2 Key M male
  - 1 x PCI Express x4 slot, rev. 4.0
  - 1 x 4 pin power connector
- Interface: PCIe
- Form factor: 2280 or 2260
- Suitable for M.2 slot with key M based on PCIe
- Supports NVM Express (NVMe)
- · 2 x LED indicator
- Bootable
- OS independent, no driver installation necessary