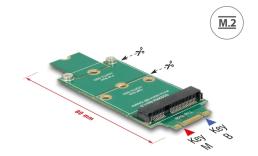

# **Delock Adapter M.2 > mSATA**

#### **Description**

This Delock adapter enables the connection of an mSATA module in half size or full size format. The adapter can be installed into the system through a M.2 interface.

## **Specification**

- Connectors:
  - 1 x 59 pin M.2 key B+M male >
  - 1 x mSATA slot (half size / full size)
- Interface: SATA
- Fit for full size and half size modules
- Dimensions (LxWxH): ca. 80.0 x 31.5 x 4.7 mm
- · OS independent, no driver installation necessary