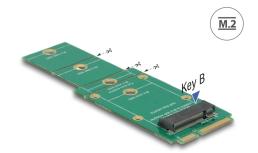

#### Description

This adapter by Delock enables the connection of an M.2 SSD in 2280, 2260, 2242 and 2230 format. The adapter can be installed into the system through an mSATA interface.

# **Specification**

- Connectors:
  - 1 x 67 pin M.2 key B slot >
  - 1 x mSATA male
- Interface: SATA
- Supports M.2 modules in format 2280, 2260, 2242 and 2230 with key B or key B+M based on SATA
- Maximum height of the components on the module: 1.35 mm, application of double-sided assembled modules supported
- Dimensions (LxW): ca. 95.5 x 30 mm
- OS independent, no driver installation necessary