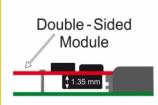

# **Specification**

- Connectors:
  - 1 x 67 pin M.2 key B slot >
  - 1 x mSATA male
- Interface: SATA
- Supports M.2 modules in format 2280, 2260, 2242 and 2230 with key B or key B+M based on SATA
- Maximum height of the components on the module: 1.35 mm, application of double-sided assembled modules supported
- Dimensions (LxW): ca. 95.5 x 30 mm
- OS independent, no driver installation necessary