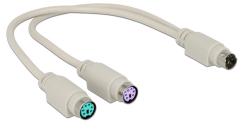

# Delock Cable PS/2 Splitter 1 x male > 2 x female 20 cm

# **Specification**

- Connector: 1 x PS/2 (Mini-DIN) 6 pin male > 2 x PS/2 (Mini-DIN) 6 pin female
- Colour: grey
- Length: ca. 20 cm (incl. connector)

## Interface

| Connector 1: | 1 x PS/2 (Mini-DIN) 6 pin 6 pin male |
|--------------|--------------------------------------|
| Connector 2: | 2 x PS/2 (Mini-DIN) 6 Pin Buchse     |