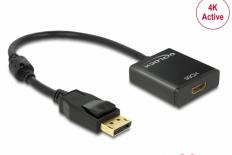

# Delock Adapter DisplayPort 1.2 male > HDMI female 4K Active black

## Description

This adapter by Delock enables the connection of an HDMI monitor to the system via a free DisplayPort interface. The adapter supports a resolution up to 4K Ultra HD at 30 Hz and is backward compatible to Full-HD 1080p. The adapter offers an active conversion, thus it is also suitable for graphics cards that are not capable of outputting DP++ signals.

20 cm

## **Specification**

- Connectors:
  - 1 x DisplayPort 20 pin male >
  - 1 x HDMI-A 19 pin female
- Chipset: Parade PS171
- DisplayPort 1.2 and High Speed HDMI specification
- Active converter, for graphics cards with DP and DP++ output
- Resolution up to 3840 x 2160 @ 30 Hz (depending on the system and the connected hardware)
- Supports 3D displays (1080p @ 120 Hz)
- Supports HDCP 1.3
- Supports Eyefinity
- Audio input formats: 8-channel LPCM, compressed audio (AC-3, DTS) and HBR audio format up to 24 Bit audio sample size and 192 kHz sample rate
- Connectors: gold-plated
- 1 x ferrite core
- Cable length without connectors: ca. 20 cm
- Colour: black
- OS independent, no driver installation necessary