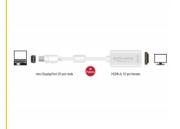

#### **Specification**

- Connectors:
  - 1 x mini DisplayPort 20 pin male >
  - 1 x HDMI-A 19 pin female
- Chipset: Parade PS8402A
- DisplayPort 1.2 and High Speed HDMI specification
- Passive converter (level shifter), suitable only for graphics cards with DP++ output
- Resolution up to 3840 x 2160 @ 30 Hz (depending on the system and the connected hardware)
- Supports 3D displays (1080p @ 120 Hz)
- Connectors: gold-plated
- 1 x ferrite core
- Cable length without connectors: ca. 20 cm
- · Colour: white
- OS independent, no driver installation necessary