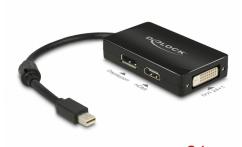

# Delock Adapter mini DisplayPort 1.1 male > DisplayPort / HDMI / DVI female Passive black

#### **Description**

With this mini DisplayPort adapter by Delock, the system can be extended by a DisplayPort, HDMI or DVI interface and various devices such as TV, beamer, monitor etc. can be connected. Only one monitor can be used on the adapter.

#### **Specification**

- Connectors:
  - 1 x mini DisplayPort 20 pin male >
  - 1 x DisplayPort 20 pin female
  - 1 x HDMI-A 19 pin female
  - 1 x DVI 24+1 female with nuts
- Chipset: PS8312
- Mini DisplayPort 1.1a specification
- High Speed HDMI specification
- DVI-D (Single Link), VGA not wired
- Passive converter (level shifter), suitable only for graphics cards with DP++ output
- Supports a resolution up to 1920 x 1200 / 1080p @ 60 Hz (depending on the system and the connected hardware)
- Power consumption: ca. 100 mW
- 1 x ferrite core
- Cable length without connectors: ca. 16 cm
- · Colour: black
- OS independent, no driver installation necessary