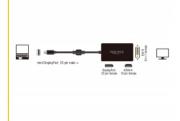

# Delock Adapter mini DisplayPort 1.1 male > DisplayPort / HDMI / DVI female Passive black

#### **Description**

With this mini DisplayPort adapter by Delock, the system can be extended by a DisplayPort, HDMI or DVI interface and various devices such as TV, beamer, monitor etc. can be connected. Only one monitor can be used on the adapter.

#### **Specification**

- Connectors:
  - 1 x mini DisplayPort 20 pin male >
  - 1 x DisplayPort 20 pin female
  - 1 x HDMI-A 19 pin female
  - 1 x DVI 24+1 female with nuts
- Chipset: PS8312
- Mini DisplayPort 1.1a specification
- High Speed HDMI specification
- DVI-D (Single Link), VGA not wired
- Passive converter (level shifter), suitable only for graphics cards with DP++ output
- Supports a resolution up to 1920 x 1200 / 1080p @ 60 Hz (depending on the system and the connected hardware)
- Power consumption: ca. 100 mW
- 1 x ferrite core
- Cable length without connectors: ca. 16 cm
- · Colour: black
- OS independent, no driver installation necessary