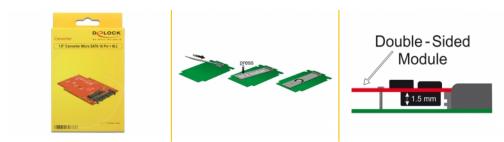

# Specification

- Connectors:
  - 1 x Micro SATA 16 pin male >
  - 1 x 67 pin M.2 key B slot
- Interface: SATA
- Form factor: 1.8"
- Supports M.2 modules in format 2260, 2242 and 2230 with key B or key B+M based on SATA
- Maximum height of the components on the module: 1.5 mm, application of double-sided assembled modules supported
- Operating temperature: -40 °C ~ 85 °C
- Bootable
- Data transfer rate up to 6 Gb/s
- Dimensions (LxW): ca. 78 x 51 mm
- · OS independent, no driver installation necessary

# Package content

- Converter
- 1 x fixing screw for M.2 module
- User manual