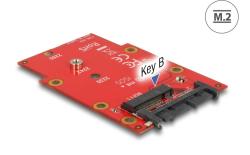

## Description

This converter by Delock enables the connect of an M.2 SSD in 2260, 2242 and 2230 format which can be used as a 1.8" HDD. The converter can be installed into the system internally through an SATA 16 pin interface.

# Specification

- Connectors:
  - 1 x Micro SATA 16 pin male >
  - 1 x 67 pin M.2 key B slot
- Interface: SATA
- Form factor: 1.8"
- Supports M.2 modules in format 2260, 2242 and 2230 with key B or key B+M based on SATA
- Maximum height of the components on the module: 1.5 mm, application of double-sided assembled modules supported
- Operating temperature: -40 °C ~ 85 °C
- Bootable
- Data transfer rate up to 6 Gb/s
- Dimensions (LxW): ca. 78 x 51 mm
- · OS independent, no driver installation necessary