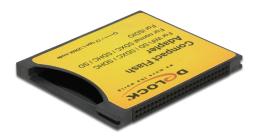

# Delock Compact Flash Adapter for iSDIO (WiFi SD), SDHC, SDXC Memory Cards

#### **Description**

This Compact Flash adapter by Delock can be used to plug in normal SD memory cards as well as WiFi SD memory cards, which can be used in a Compact Flash slot of a device. The data transfer rate depends on the used memory card.

#### **Specification**

- · Connectors:
- 1 x CF type I >
- 1 x SD slot
- Supports following memory cards, WiFi or normal:
  SD, SDHC, SDXC, Mini SD\*, Mini SDHC\*, Micro SDHC\*, Micro SDXC\*, T-Flash\*
- \* with Adapter (Adapter not included in the package content)
- Supports memory: