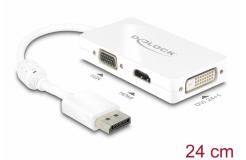

# Delock Adapter DisplayPort 1.1 male > VGA / HDMI / DVI female Passive white

#### Description

With this DisplayPort adapter by Delock, the system can be extended by a VGA, HDMI or DVI interface and various devices such as TV, beamer, monitor etc. can be connected. Only one monitor can be used on the adapter.

## Specification

- Connectors:
  - 1 x DisplayPort 20 pin male >
  - 1 x VGA 15 pin female
  - 1 x HDMI-A 19 pin female
- 1 x DVI 24+1 female with nuts
- Chipset: PS8312, PTN3392
- DisplayPort 1.1a specification
- High Speed HDMI specification
- DVI-D (Single Link), VGA not wired
- Passive converter (level shifter), suitable only for graphics cards with DP++ output
- Resolution up to 1920 x 1200 / 1080p @ 60 Hz (depending on the system and the connected hardware)
- Power consumption: ca. 100 mW
- 1 x ferrite core
- Cable length without connectors: ca. 16 cm
- Colour: white
- OS independent, no driver installation necessary